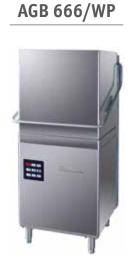

- Electronic panel
- Equipment:1 basket for 18 dishes, 1 universal basket, 1 glass basket, 1 teaspoon rack

| CODE      |                |     | $\bigcirc$ | Òlt | $\bigcirc$ | ⊘ kW | (P)  | NkW  | 1            | $(\mathbb{N})$ | Õ                | $\mathcal{N}_{V}$    | δрδ |   |
|-----------|----------------|-----|------------|-----|------------|------|------|------|--------------|----------------|------------------|----------------------|-----|---|
| AGB 666/W | <b>500x500</b> | 405 | 35         | 9   | 3          | 6    | 1,35 | 7,35 | 655x770x1505 | 4              | 60/120/180+<br>∞ | 400 V tri ~<br>50 Hz | NO  | 3 |