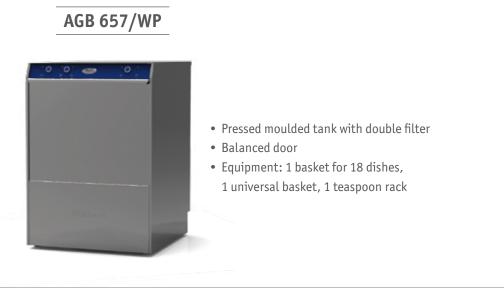

# **FRONTAL DISHWASHERS**

| CODE       | 10      |     | $\bigcirc$ | Òlt | Â | ⊘ kW | (P) | NkW |             | $(\mathbb{N})$ | $\bigcirc$ | $\mathcal{N}_{V}$    | δрδ |     |
|------------|---------|-----|------------|-----|---|------|-----|-----|-------------|----------------|------------|----------------------|-----|-----|
| AGB 657/WP | 500x500 | 350 | 12         | 5,5 | 2 | 6    | 0,6 | 6,6 | 605x605x850 | 2              | 90/150     | 400 V tri ~<br>50 Hz | NO  | 2,5 |

• Available also with Integral Drain Pump AGB 658/WP

| 0 | P | 0 | 22 |   |
|---|---|---|----|---|
|   |   |   |    |   |
|   |   |   |    | 1 |
|   |   |   |    |   |
|   |   |   |    |   |