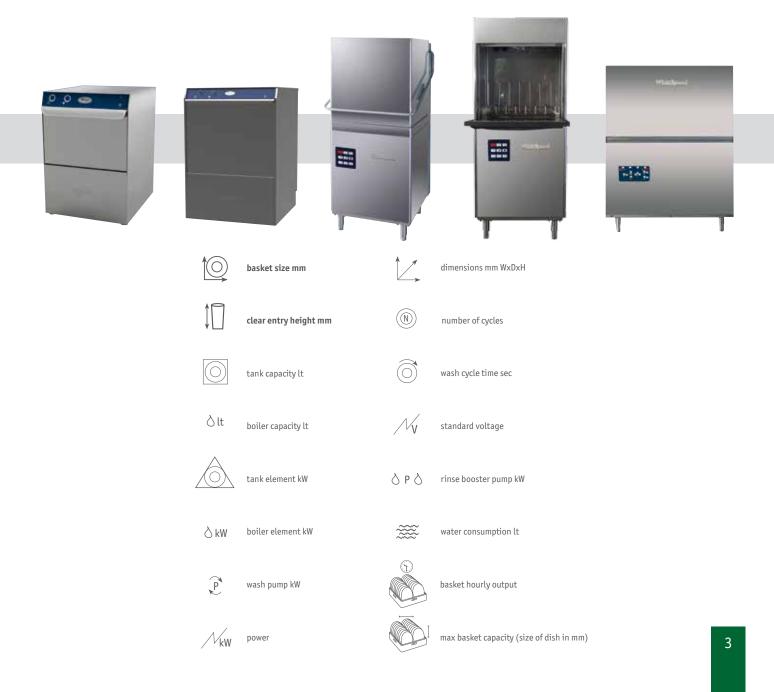

Whirlpool Professional range of Dishwashers has been studied to satisfy the needs of every professional user and includes:

- Glass Washers
- Frontal Dishwashers
- Hood Dishwashers and Pot Machines
- Rack Conveyor Dishwashers

Flight Conveyor Dishwashers are available on demand. Dishwashers with break tank are available on demand.

For each product category, a range of accessories is available.