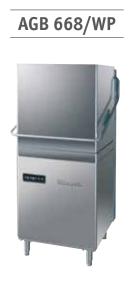

# **HOOD DISHWASHERS**

All Whirlpool Professional Hood Dishwashers have:

- stainless steel AISI 304 cabinet with double skinned panels
- auto self draining wash pump
- rinse aid pump
- hot water automatic rinse
- shallow bottom wash tank with double filter

Water supply temperature required 55° C Water supply pressure required between 200-400 kPa

• Mechanical standard panel

• Equipment: 1 basket for 18 dishes, 1 universal basket, 1 teaspoon rack

| CODE       | 10      |     | $\bigcirc$ | ٥lt | Â | ර kW | (P)  | NkW  |              |   | $\bigcirc$ | $\mathcal{N}_{V}$    | <u>ර</u> P ර |   |
|------------|---------|-----|------------|-----|---|------|------|------|--------------|---|------------|----------------------|--------------|---|
| AGB 668/WP | 500x500 | 365 | 25         | 7   | 3 | 6    | 0,75 | 6,75 | 640x735x1420 | 2 | 60/120     | 400 V tri ~<br>50 Hz | NO           | 3 |

• Available also with Detergent Pump and in 230 V ~ 50 Hz AGB 668/DP