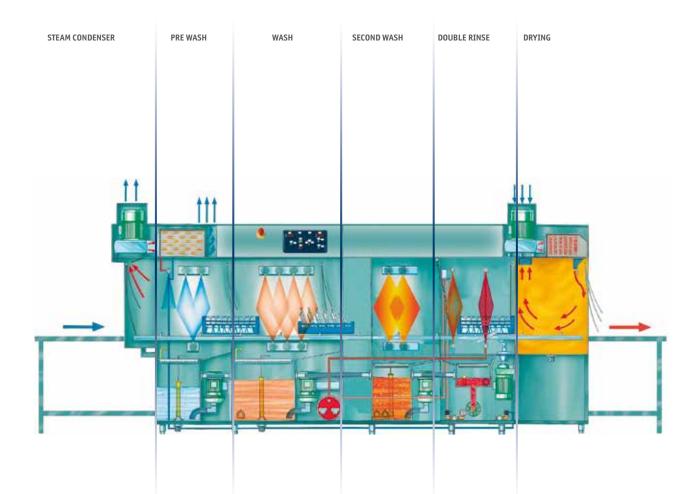

|
| ADI 063 rack for trays for basket 570x620 mm              | <i>√</i>   | -          | -            |
| ADI 064 rack for trays for basket 670x670 and 1090x670 mm | -          | J          | $\checkmark$ |

✓ = yes, available on demand

All the Whirlpool Professional Rack Conveyor dishwashers have:

- full Stainless Steel AISI 304
- double skinned panels (reduce noise and retain heat)
- stainless steel AISI 304 insulated boiler
- vertically mounted self draining wash pump
- micro switch doors
- vertical legs up to 50 mm
- counter balanced door with 2 extra safety features
- 24 V control circuit for electrical safety
- static top & bottom wash and rinse arm clusters for the best possibile result

Water supply temperature required 55° C Water supply pressure required between 200-400 kPa



# **WASH-FINAL RINSE**

#### AGB 788/WP RIGHT HAND ACCESS

#### AGB 674/WP LEFT HAND ACCESS





| CODE       | 6  |             | NkW  | $\mathcal{N}_{V}$    | $\bigcirc$ | ٥lt |                     |               |
|------------|----|-------------|------|----------------------|------------|-----|---------------------|---------------|
| AGB 788/WP | 80 | 18 (240 mm) | 23,5 | 400 V tri ~<br>50 Hz | 100        | 12  | 285 liters/<br>hour | 1300x790x1480 |
| AGB 674/WP | 80 | 18 (240 mm) | 23,5 | 400 V tri ~<br>50 Hz | 100        | 12  | 285 liters/<br>hour | 1300x790x1480 |

# WASH-FINAL RINSE

#### AGB 675/WP RIGHT HAND ACCESS



#### AGB 676/WP LEFT HAND ACCESS



| CODE       |     |             | NkW  | Nv                   | $\bigcirc$ | ٥lt | ~~~~~~~~~~~~~~~~~~~~~~~~~~~~~~~~~~~~~~~