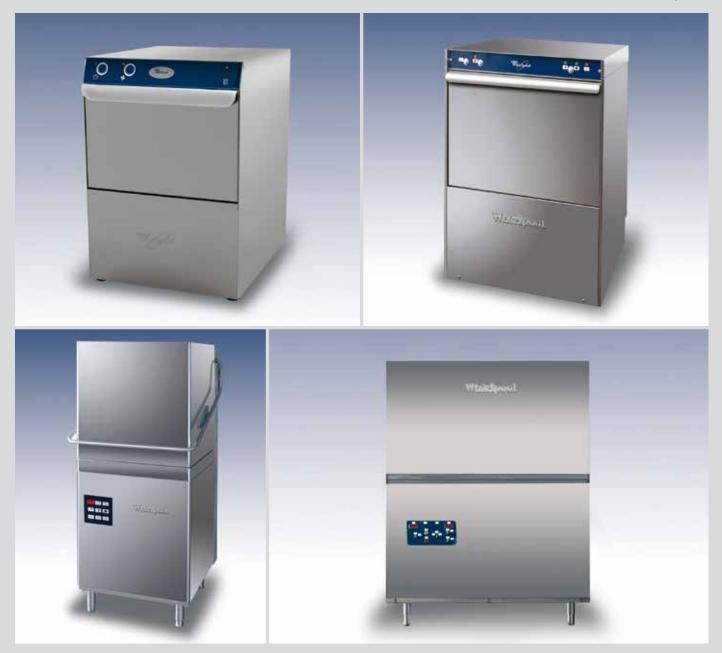

Whirlpool Professional range of Dishwashers has been studied to satisfy the needs of every professional user and includes:

- Glass Washers
- Frontal Dishwashers
- Hood Dishwashers and Pot Machines
- Rack Conveyor Dishwashers

# **GLASS WASHERS**

All Whirlpool Professional Glass Washers have:

- stainless steel AISI 304 cabinet with double skinned panels
- moulded tank with stainless steel basket guides
- stainless steel wash and rinse independent rotative arms
- rinse aid pump
- self draining
- double filter system

# **FRONTAL DISHWASHERS**

# **HOOD DISHWASHERS**

All Whirlpool Professional Hood Dishwashers have:

- stainless steel AISI 304 cabinet with double skinned panels
- auto self draining wash pump
- rinse aid pump
- hot water automatic rinse
- shallow bottom wash tank with double filter