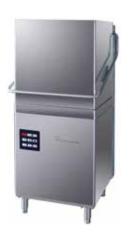

#### AGB 669/WP

- Electronic panel
- Equipment:1 basket for 18 dishes, 1 universal basket, 1 glass basket, 1 teaspoon rack

| CODE       | <b>Ì</b> O |     | $\bigcirc$ | ٥lt | $\bigcirc$ | ⊘ kW | (م)  | NkW  |              | $(\mathbb{N})$ | $\bigcirc$      | $\mathcal{N}_{V}$    | δPδ |   |
|------------|------------|-----|------------|-----|------------|------|------|------|--------------|----------------|-----------------|----------------------|-----|---|
| AGB 669/WP | 500x500    | 405 | 27         | 9   | 3          | 6    | 0,75 | 6,75 | 655x770x1505 | 4              | 60/90/120+<br>∞ | 400 V tri ~<br>50 Hz | NO  | 3 |

- Available also with Detergent Pump and Drain Pump AGB 669/DP-SP/3
- Available also with Detergent Pump and 230 V 50 Hz AGB 669/DP
- Available also with Boiler 10 kW for cold water supply AGB 664/WP (POWER 10.75 kW)
- Available also with Boiler 10 kW for cold water supply and mechanical panel **AGB 667/WP (POWER 10.75 kW)** (2 cycles 60/120)